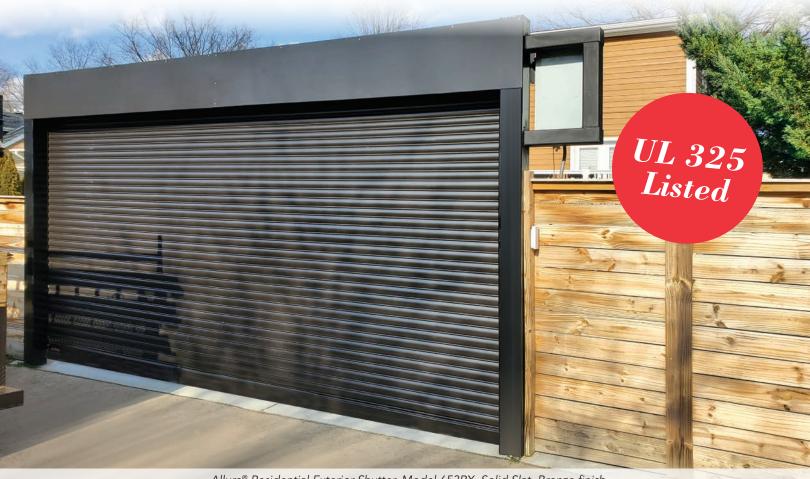

### RESIDENTIAL EXTERIOR SHUTTER SYSTEM

Allura® Residential Exterior Shutter, Model 653RX, Solid Slat, Bronze finish

### MODEL 653RX

This aesthetically versatile, UL 325 listed residential exterior shutter and operating system provides added security at the driveway access from the street or entrance to residential property in high traffic areas.

- Designed to restrict driveway access
- Extruded aluminum curtain and guides provide a compact design with an attractive, finished look
- Weather resistant enclosure for direct drive operator with quiet DC motor
- UL 325 listed for residential exterior shutter application with monitored NEMA 4X photo eyes and door force detection for safety
- Fully perforated or fenestrated slat options allow for visual access while maintaining security
- Sloped hood to promote moisture runoff
- Battery backup included for door operation during brief power outages. Manual operation in the event of extended outage