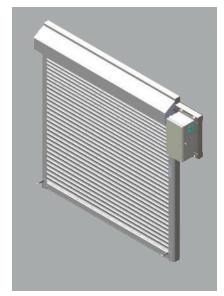

### RESIDENTIAL EXTERIOR SHUTTER SYSTEM

Allura® Residential Exterior Shutter, Model 653RX, Solid Slat, Bronze finish

### MODEL 653RX

This aesthetically versatile, UL 325 listed residential exterior shutter and operating system provides added security at the driveway access from the street or entrance to residential property in high traffic areas.

### **Options**

- Cylinder locking bottom bar (requires interlocks)
- Operator accessories: additional 3-button remotes, master remote, wireless keypad and push button stations

Rendering: Allura® Residential Exterior Shutter system