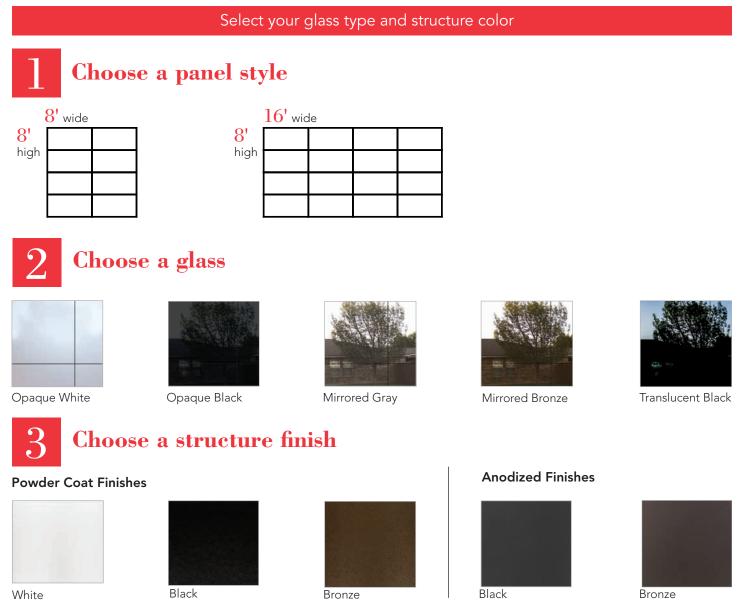

### Aluminum and glass pairings

| Aluminum options                                                             | Glass color                                                          |
|------------------------------------------------------------------------------|----------------------------------------------------------------------|
| White Powder Coat                                                            | Opaque White                                                         |
| Black Powder Coat / Bronze Powder Coat /<br>Black Anodized / Bronze Anodized | Opaque Black / Mirrored Gray /<br>Mirrored Bronze /Translucent Black |