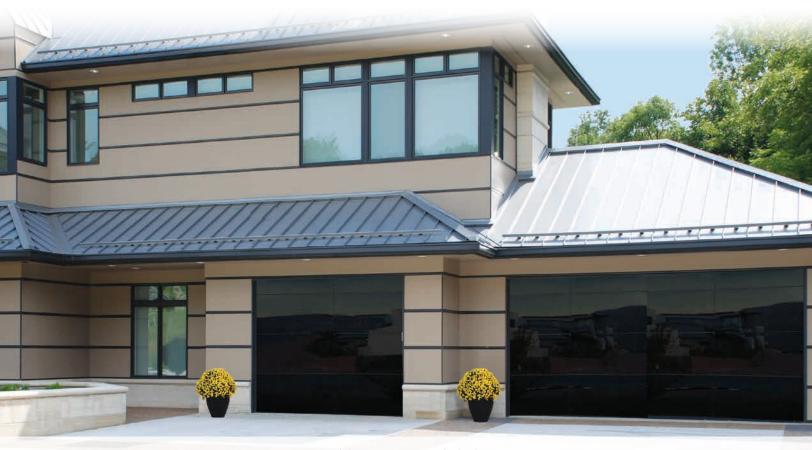

Model 9980 Opaque Black glass

#### Aluminum full-view frameless design for a sleek and modern look

- ¼" tempered glass panels are mounted on top of an aluminum structure for an ultra-modern, frameless look
- Powder coated hinges, struts and top bracket come standard, providing a finished, high-end appearance
- Weather barrier created by vinyl seals between tongue-and-groove sections
- Patent pending design provides precision glass alignment and additional security